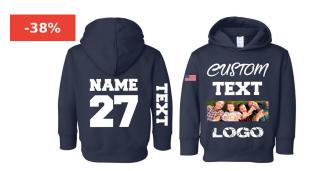

### **HOODED & SWEATSHIRT**

**CUSTOM TAPESTRY HOODIE WHOLESALE SWEATER COLLECTION SKU:** CH-HD-05

UNISEX HEAVY BLEND ZIP HOODIE CUSTOM WHOLESALE | GILDAN 18600 **SKU:** CH-HD-04

CUSTOM TODDLER HOODIE PET PORTRAIT DESIGN, WHOLESALE KIDS PERSONALIZED HOODED SWEATSHIRT