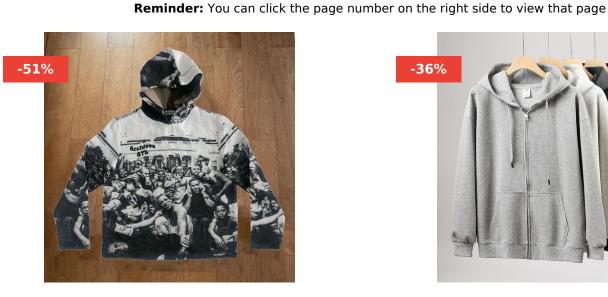

### **HOODED & SWEATSHIRT**

**CUSTOM TAPESTRY HOODIE WHOLESALE SWEATER COLLECTION SKU:** CH-HD-05

UNISEX HEAVY BLEND ZIP HOODIE CUSTOM WHOLESALE | GILDAN 18600 **SKU:** CH-HD-04

CUSTOM TODDLER HOODIE PET PORTRAIT DESIGN, WHOLESALE KIDS PERSONALIZED HOODED SWEATSHIRT