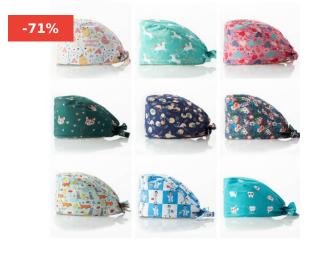

#### SATIN LINED SCRUB CAPS CUSTOM LOGO BOUFFANT SURGICAL PONYTAIL HAIR HATS WHOLESALE

SKU: CH-SC12

PIXIE SCRUB CAPS ELASTIC BACK CUSTOM PET NAME BOUFFANT PONYTAIL SURGICAL HAT(WHOLESALE)

-71%

SKU: CH-SH-EL

CUSTOM SURGICAL CAPS WITH BUTTON AND EMBROIDERY PERSONALIZED SCRUB NURSE HAT MEDICAL USE

**SKU:** CH-SH-02

CUSTOM SCRUB CAPS EMBROIDERED PERSONALIZED SURGICAL NURSE HAT MEDICAL USE

SKU: CH-SH-UNI