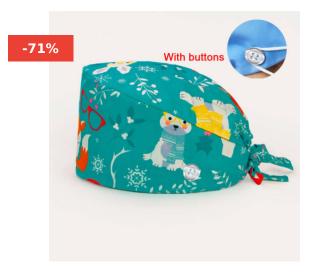

CUSTOM SURGICAL CAPS WITH BUTTON AND EMBROIDERY PERSONALIZED SCRUB NURSE HAT MEDICAL USE

**SKU:** CH-SH-02

CUSTOM SCRUB CAPS EMBROIDERED PERSONALIZED SURGICAL NURSE HAT MEDICAL USE

SKU: CH-SH-UNI