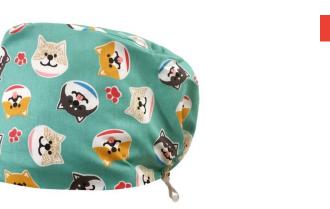

#### SATIN LINED SCRUB CAPS CUSTOM LOGO BOUFFANT SURGICAL PONYTAIL HAIR HATS WHOLESALE

SKU: CH-SC12

PIXIE SCRUB CAPS ELASTIC BACK CUSTOM PET NAME BOUFFANT PONYTAIL SURGICAL HAT(WHOLESALE)

-71%

SKU: CH-SH-EL