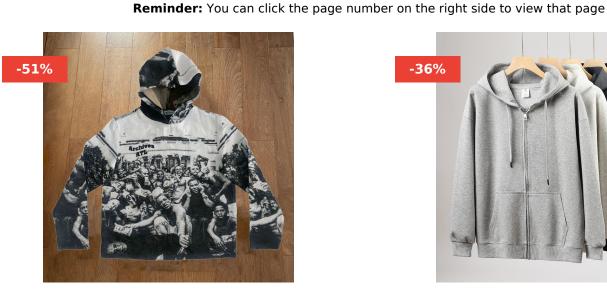

### **HOODED & SWEATSHIRT**

**CUSTOM TAPESTRY HOODIE WHOLESALE SWEATER COLLECTION SKU:** CH-HD-05

UNISEX HEAVY BLEND ZIP HOODIE CUSTOM WHOLESALE | GILDAN 18600 **SKU:** CH-HD-04

**CUSTOM TODDLER HOODIE PET PORTRAIT DESIGN, WHOLESALE KIDS** PERSONALIZED HOODED SWEATSHIRT