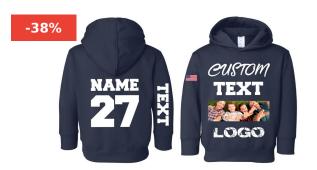

### **HOODED & SWEATSHIRT**

**CUSTOM TAPESTRY HOODIE WHOLESALE SWEATER COLLECTION SKU:** CH-HD-05

UNISEX HEAVY BLEND ZIP HOODIE CUSTOM WHOLESALE | GILDAN 18600 **SKU:** CH-HD-04

**CUSTOM TODDLER HOODIE PET PORTRAIT DESIGN, WHOLESALE KIDS** PERSONALIZED HOODED SWEATSHIRT