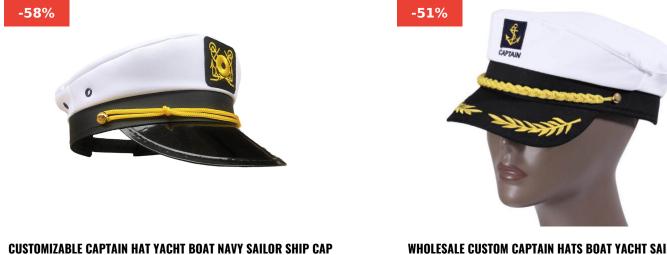

#### Reminder: You can click the page number on the right side to view that page

CUSTOMIZABLE CAPTAIN HAT YACHT BOAT NAVY SAILOR SHIP CAP For Kids Marines Costume Accessory White, Black

**SKU:** CH-CB-02

WHOLESALE CUSTOM CAPTAIN HATS BOAT YACHT SAILOR BRIDE NAUTICAL BACHELORETTE CAP W/ EMBROIDERY

SKU: CH-SC

CUSTOM FELT TOP PARTY HAT WITH LOGO HAT BAND

SKU: CH-FT-PH