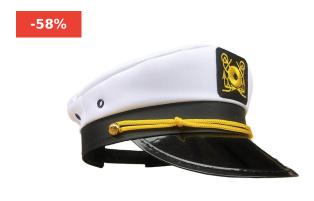

## **PARTY HAT**

**Reminder:** You can click the page number on the right side to view that page

CUSTOMIZABLE CAPTAIN HAT YACHT BOAT NAVY SAILOR SHIP CAP FOR KIDS MARINES COSTUME ACCESSORY WHITE, BLACK

SKU: CH-CB-02