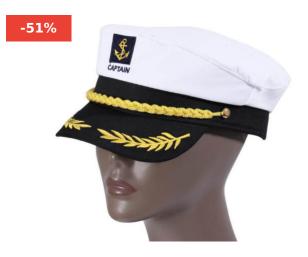

WHOLESALE CUSTOM CAPTAIN HATS BOAT YACHT SAILOR BRIDE NAUTICAL BACHELORETTE CAP W/ EMBROIDERY

SKU: CH-SC

**CUSTOM FELT TOP PARTY HAT WITH LOGO HAT BAND** 

SKU: CH-FT-PH