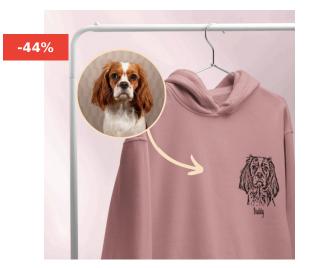

CUSTOM TODDLER HOODIE PET PORTRAIT DESIGN, WHOLESALE KIDS PERSONALIZED HOODED SWEATSHIRT

**SKU:** CH-HD-03

CUSTOM PET PORTRAIT T SHIRT, OUTLINE HOODED SWEATSHIRT, EARS SKETCH HOODIE WHOLESALE

SKU: CH-CA-ST2