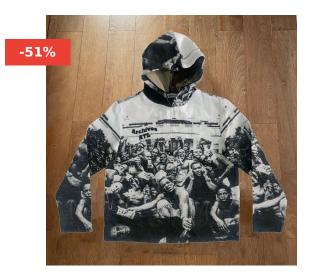

### **HOODED & SWEATSHIRT**

Reminder: You can click the page number on the right side to view that page

CUSTOM TAPESTRY HOODIE WHOLESALE SWEATER COLLECTION SKU: CH-HD-05

UNISEX HEAVY BLEND ZIP HOODIE CUSTOM WHOLESALE | GILDAN 18600 SKU: CH-HD-04